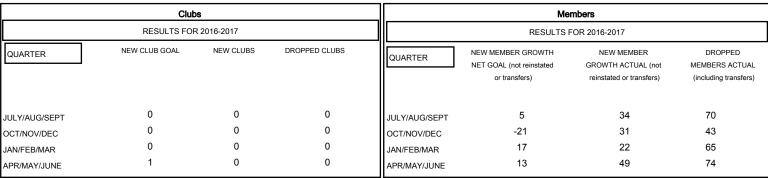

## GOALS AND ACTUAL MEMBERS CUMULATIVE

| DROPPED CLUBS: 0  DROPPED MEMBERS |     | 53 CLUBS OF 70 ADDED 1 OR MORE<br>NEW MEMBERS | GENDER DISTR  MALE  FEMALE         | 1,896 (82.72%)<br>396 (17.28%) |     |
|-----------------------------------|-----|-----------------------------------------------|------------------------------------|--------------------------------|-----|
| DECEASED                          | 42  | CLICK HERE FOR CUMULATIVE                     | TOTAL FAMILY UNIT MEMBERS          |                                | 359 |
| CLUB CANCELLED OTHER              | 209 | MEMBERSHIP DATA                               | FAMILY MEMBERS PAYING HALF<br>DUES |                                | 182 |
| TOTAL                             | 251 |                                               |                                    |                                |     |