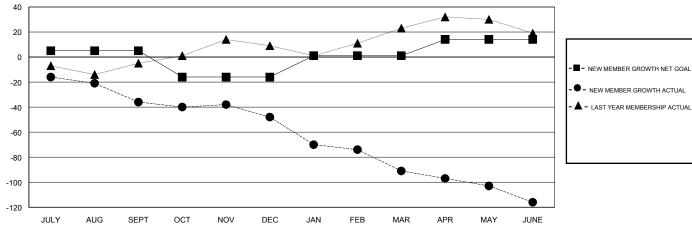

## GOALS AND ACTUAL MEMBERS CUMULATIVE

| DROPPED CLUBS: 0  DROPPED MEMBERS |     | 53 CLUBS OF 70 ADDED 1 OR MORE<br>NEW MEMBERS | GENDER DISTR  MALE  FEMALE         | 1,896 (82.72%)<br>396 (17.28%) |     |
|-----------------------------------|-----|-----------------------------------------------|------------------------------------|--------------------------------|-----|
| DECEASED                          | 42  | CLICK HERE FOR CUMULATIVE                     | TOTAL FAMILY UNIT MEMBERS          |                                | 359 |
| CLUB CANCELLED OTHER              | 209 | MEMBERSHIP DATA                               | FAMILY MEMBERS PAYING HALF<br>DUES |                                | 182 |
| TOTAL                             | 251 |                                               |                                    |                                |     |